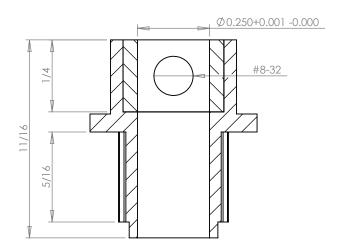

## Part Number: 16T0800SFAH1S

www.plastock.biz © 2010 Putnam Precision Molding **Part Description:** 

.0800" Pitch (MXL) Timing Belt Pulleys For Belts up to 1/4" Wide

Dimensions are in inches Tolerances: Fractional <u>+</u> 0.015