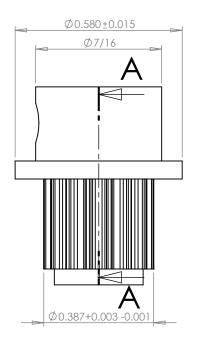

## Part Number: 16T0800SFAH1S

www.plastock.biz © 2010 Putnam Precision Molding **Part Description:** 

.0800" Pitch (MXL) Timing Belt Pulleys For Belts up to 1/4" Wide

Dimensions are in inches Tolerances: Fractional <u>+</u> 0.015