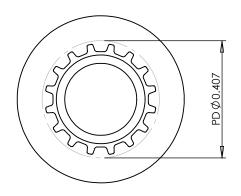

## **SECTION A-A**

## Part Number: 16T0800SFAH1S

www.plastock.biz © 2010 Putnam Precision Molding **Part Description:** 

.0800" Pitch (MXL) Timing Belt Pulleys For Belts up to 1/4" Wide

Dimensions are in inches Tolerances: Fractional <u>+</u> 0.015